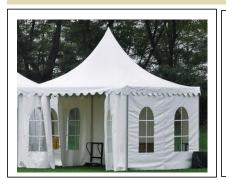

## **Pagoda Tent Technical Data** Type: 3m\*3m

| ltem                | Specification                                         |
|---------------------|-------------------------------------------------------|
| Clear-span width    | 3m                                                    |
| Eave Height         | 2.47m                                                 |
| Ridge Hight         | 3.78m                                                 |
| Bay Distance        | 3m                                                    |
| Wind Loading        | ≤100km/h                                              |
| Minimum Tent Length | 3m                                                    |
| Roof Fixing         | bar tensioning                                        |
| Framework Profile   | 48mm*84mm*2.7mm                                       |
| Eave Connection     | Hot dip Galvanized aluminium<br>cube tube             |
| Cover Material      | PVC Knife coated nylon fabric;<br>750g/m <sup>2</sup> |
|                     |                                                       |
|                     |                                                       |
|                     |                                                       |
|                     |                                                       |