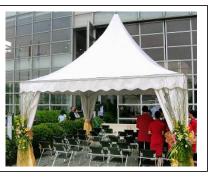

## **Optional Accessories** PVC window sidewalls Anchoring **Rain Gutter** Lining and curtain Glass door units Hard walling system Glass walling system Transparent PVC cover and sidewall Flooring system Weight plate