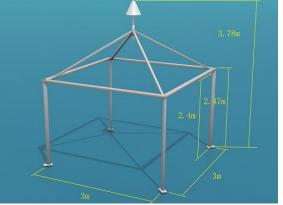

## **Pagoda Tent Technical Data** Type: 3m\*3m

| ltem                | Specification                                         |
|---------------------|-------------------------------------------------------|
| Clear-span width    | 3m                                                    |
| Eave Height         | 2.47m                                                 |
| Ridge Hight         | 3.78m                                                 |
| Bay Distance        | 3m                                                    |
| Wind Loading        | ≤100km/h                                              |
| Minimum Tent Length | 3m                                                    |
| Roof Fixing         | bar tensioning                                        |
| Framework Profile   | 48mm*84mm*2.7mm                                       |
| Eave Connection     | Hot dip Galvanized aluminium<br>cube tube             |
| Cover Material      | PVC Knife coated nylon fabric;<br>750g/m <sup>2</sup> |
|                     |                                                       |
|                     |                                                       |
|                     |                                                       |
|                     |                                                       |