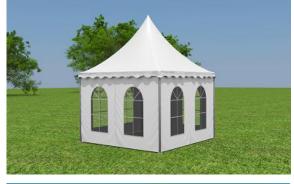

## **Pagoda Tent Technical Data** Type: 3m\*3m

| ltem                | Specification                                         |
|---------------------|-------------------------------------------------------|
| Clear-span width    | 3m                                                    |
| Eave Height         | 2.47m                                                 |
| Ridge Hight         | 3.78m                                                 |
| Bay Distance        | 3m                                                    |
| Wind Loading        | ≤100km/h                                              |
| Minimum Tent Length | 3m                                                    |
| Roof Fixing         | bar tensioning                                        |
| Framework Profile   | 48mm*84mm*2.7mm                                       |
| Eave Connection     | Hot dip Galvanized aluminium<br>cube tube             |
| Cover Material      | PVC Knife coated nylon fabric;<br>750g/m <sup>2</sup> |
|                     |                                                       |
|                     |                                                       |
|                     |                                                       |
|                     |                                                       |